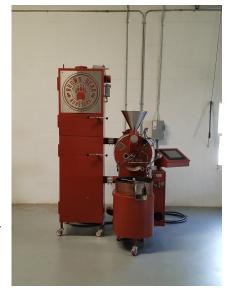

# **PROJECT DETAILS:**

- Coffee Roaster Start-Up Business
- Origin Site: 400 SF Tampa, FL
- Destination Site: 1,800 SF Largo, FL
- Timeframe: June 7, 2017 July 21, 2017

### **PROJECT SCOPE:**

- Electrical and Plumbing Upgrade
- Install Propane Tank and Lines
- Tenant Improvement Buildout
- Pest Control
- Acquire Foodservice Tables and Sinks
- Prepare Facility for Health Inspection
- Mechanical Ventilation Upgrade