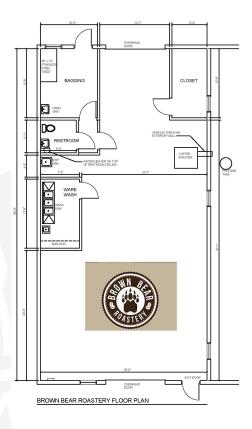

# **PROJECT DETAILS:**

- Coffee Roaster Start-Up Business
- Origin Site: 400 SF Tampa, FL
- Destination Site: 1,800 SF Largo, FL
- Timeframe: June 7, 2017 July 21, 2017

### **PROJECT SCOPE:**

- Electrical and Plumbing Upgrade
- Install Propane Tank and Lines
- Tenant Improvement Buildout
- Pest Control
- Acquire Foodservice Tables and Sinks
- Prepare Facility for Health Inspection
- Mechanical Ventilation Upgrade