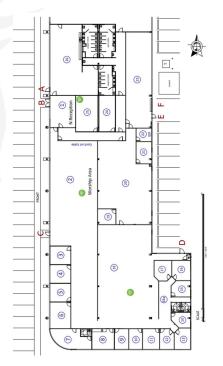

## **PROJECT DETAILS:**

House of Worship

Origin Site: 7 Acre, 34 room Campus

Destination Site: 20,000 SF

Timeframe: October - November 2016

## **PROJECT SCOPE:**

Contents Move for Extensive Inventory

Space Planning for Functional Realignment

- Internet and Phone Service Provider Transition
- Variety of Audio-visual Gear & Worship Sound Systems
- Multiple Monument Signage Removal
- Extensive Multi-master Keying and Access Control
- Electrical & Data Provisioning
- Broad Array of Service Account Changes