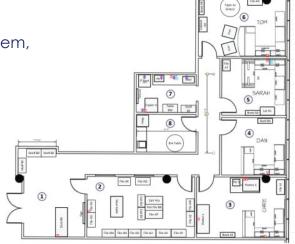

## **PROJECT SCOPE:**

- Space Planning for Integration of Extensive Filing System,
  New Furniture, and Engineering Technology
- Data Cabling Complete Installation
- Internet & Phone Service Hot-Cutover
- Alarm System Installation and Service Transition
- Server Room Relocation / Rack Installation
- Computer Workstation Relocation & Assembly
- Lobby Signage Re-Installation
- Document Shredding

## **RELOFANT'S VALUE:**

- Saved 56 Management & Supervisory Hours
- Detailed Space Planning Allowed Comprehensive Records Retention
- Completed in 2-Week Accelerated Timeline
- Minimum Downtime 1.5 Days