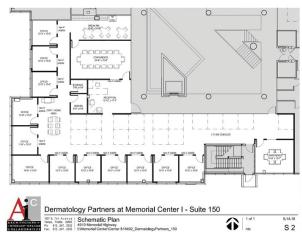

#### **PROJECT DETAILS:**

• Dermatology Support Organization

• Origin Site: >3,000 SF

• Destination Site: 5,200 SF

• 20 Full-time Employees

• Timeframe: March 2019 - June 2019