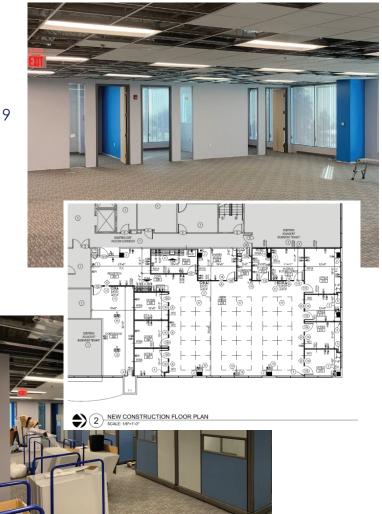

# **PROJECT DETAILS:**

- 4,800 SF Office Relocation
- Automotive Consulting Services
- Timeframe: October 2018 February 2019

## PROJECT SCOPE:

- Design Representation
- Construction Representation
- Furniture Procurement
- Technology Integration
- Move Management
- Appliance Procurement
- Interior Signage Installation
- Office Services Integration
- Contents Disposal
- Decommissioning