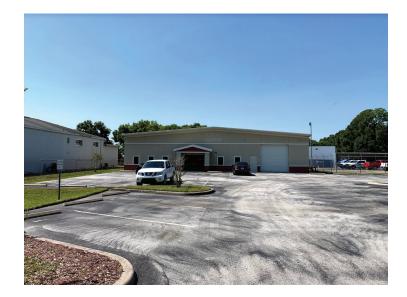

## **PROJECT DETAILS:**

- HVAC Design Build Contractor
- Origin Site: 3,500 SF
- Destination Site: 5,000 SF
- 25 Full-time Employees
- Timeframe: May 2019 July 2019