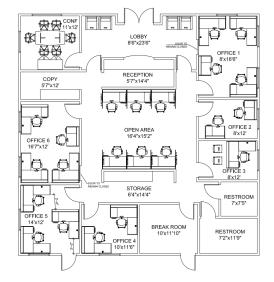

## **PROJECT DETAILS:**

- Office Relocation
- Origin Site: 4,700 SF
- Destination Site: 2,500 SF
- Timeframe: July 2021 October 2021

## **PROJECT SCOPE:**

- Space Planning for Reduction in Square Footage
- Contents Packing and Staging
- Furniture Removal and Disposal
- New Furniture Procurement and Installation
- Data Cabling Infrastructure Updating
- Server Room Relocation/Rack Installation
- Lobby and Exterior Signage
- Alarm System Installation